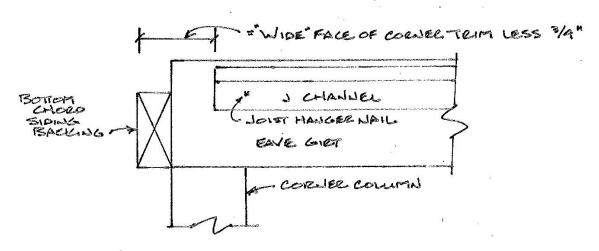

ength of Cut #3.
- e) Remove the triangle of steel created by Cuts #2, #3 and #4.
- f) Make folds as indicated so B goes behind A and E is beneath D.

### **Top of Sidewall J Channel**



Figure 20-3

**J Channel** 

ABC: LG-123 (3/4" face 7/8" deep 2" back)

Central States: JT (1" face 7/8" deep 2-7/16" back)

Fabral: AJ-3 (1" face 13/16" deep 2-1/4" back)

**McElroy: P-JC** shown

Metal Sales: Part #:42274 (1" face 7/8" deep 2-1/8" back)

Union Corrugating: J-Channel (1" face 13/16" deep 2-1/4" back)

Using galvanized joist hanger nails (about every 3') tack in place J Channel trim to eave girt. J Channel will be held back slightly from corner of building **See Figure 20-4.** Install with J Channel top snug to overhanging roof steel. No J Channel is used if wall is open below overhang.



Figure 20-4