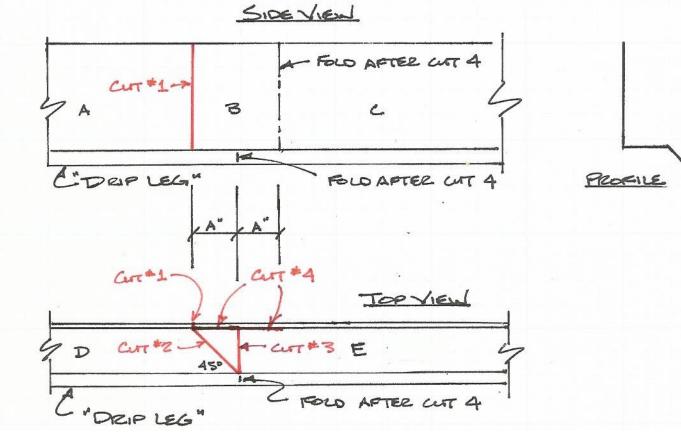

Before installing any trims take a few extra minutes to plan out their usage to avoid excessive short cutoff piece quantities. Most trims install best, at splices, by butting rather than lapping. Trims which butt, work best with have a thin caulk bead applied to wood framing, behind any splices. For trims which overlap (e.g. Ridge Cap, Sidewall or Endwall Flashing, Rake or Corner trims), allow 3" for all overlaps.