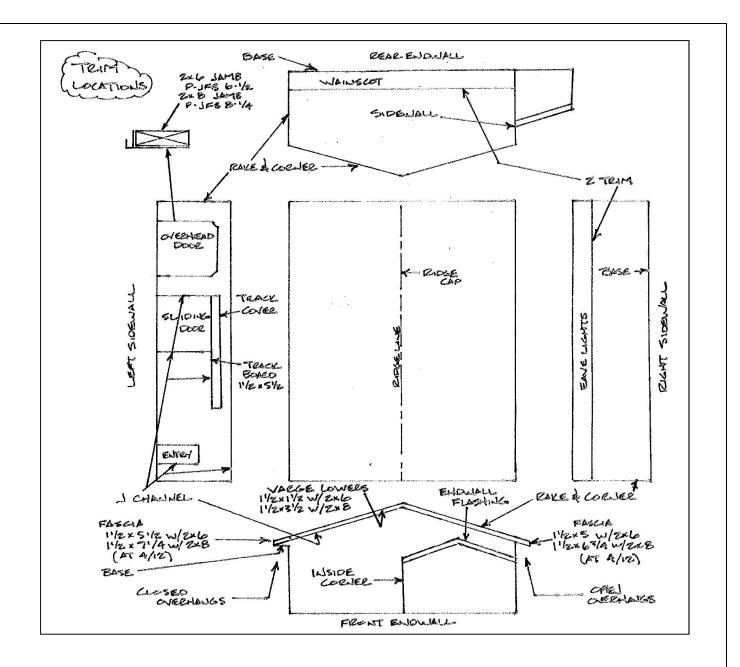

### **Trim Drawings**

Look through the following pages for trim drawings which apply to this particular building. Match trim names on *Building Takeoff Sheet* to names on these drawings for application.

Apply trims according to instructions while noting drawings.