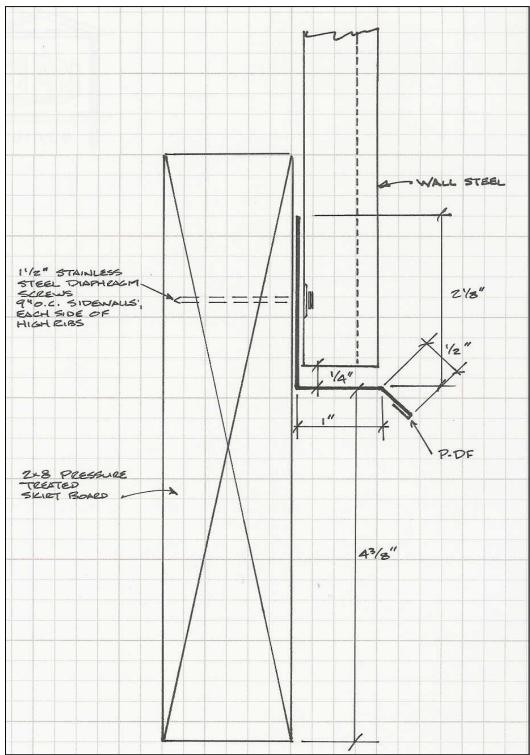

Before installing any trims take a few extra minutes to plan out their usage to avoid excessive short cutoff piece quantities. Most trims install best, at splices, by butting rather than lapping. Trims which butt, work best with have a thin caulk bead applied to wood framing, behind any splices. For trims which overlap (e.g. Ridge Cap, Sidewall or Endwall Flashing, Rake or Corner trims), allow 3" for all overlaps.